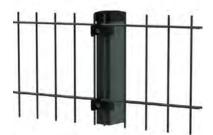

## **Panel Surface**

The main components and connection methods of our double wire fence are as shown below.

Clamp bar connection

Metal clamp connection

J bolt connection

U bolt connection

Square clamp connection

I post connection