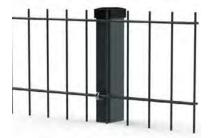

## **Panel Surface**

The main components and connection methods of our double wire fence are as shown below.

Clamp bar connection

Metal clamp connection

J bolt connection

U bolt connection

Square clamp connection

I post connection