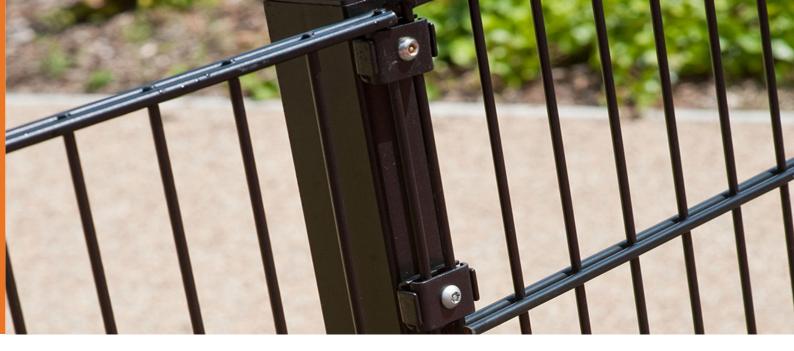

## **Panel Surface**

The main components and connection methods of our double wire fence are as shown below.

Clamp bar connection

Metal clamp connection

J bolt connection

U bolt connection

Square clamp connection

I post connection