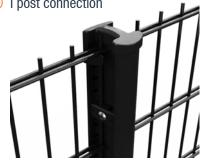

## **Panel Surface**

The main components and connection methods of our double wire fence are as shown below.

Clamp bar connection

Metal clamp connection

J bolt connection

U bolt connection

Square clamp connection

I post connection