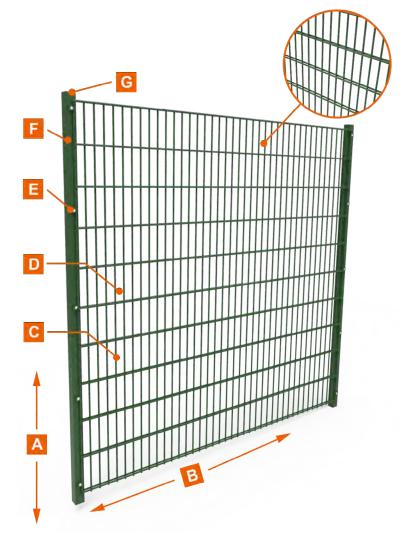

### Flat top

Arch top

- **Height:** 630 mm, 830 mm, 1030 mm, 1230 mm, 1430 mm, 1530 mm, 1630 mm, 1730 mm, 1830 mm, 1930 mm, 2030 mm, 2230 mm, 2430 mm
- **B** Width: 2000 mm, 2500 mm, 3000 mm
- Wire Diameter: 6/5/6 mm, 8/6/8 mm
- Mesh Opening: 50 × 100 mm, 50 × 150 mm, 50 × 200 mm, mm, 55 × 200 mm, 75 × 100 mm
- E Clamp: metal clamp
- F Post:

Round post (48 0D  $\times$  1.5/2.0 mm, 60 0D  $\times$  1.5/2.0 mm); square post (50  $\times$  50  $\times$  1.5/2.0 mm, 60  $\times$  60  $\times$  1.5/2.0 mm, 80  $\times$  80  $\times$  1.5/2.0 mm);

rectangular post (40  $\times$  60  $\times$  1.5/2.0 mm, 40  $\times$  80  $\times$  1.5/2.0 mm, 60  $\times$  80  $\times$  1.5/2.0 mm, 80  $\times$  100  $\times$  1.5/2.0 mm)

G Post Cap: metal cap / anti-UV plastic cap