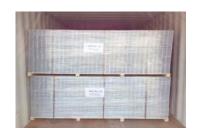

100  $\times$  1.5/2.0 mm)

G Post Cap: metal cap / anti-UV plastic cap



- > All colors are available in Ral;
- > Other materials and specifications are available upon request.



## **Panel Surface**

The main components and connection methods of our double wire fence are as shown below.

Clamp bar connection



Metal clamp connection



J bolt connection



U bolt connection



Square clamp connection



I post connection



# **Optional Accessories**

Wall Spikes & Razor Wires







# **Production Flow Chart**

Step 1

Raw materials (carbon steel wires)

Step 2

Steel wire straightening and cutting

Step 3

Wire mesh welding

Step 4

Wire mesh powder coating

Step 5

Finished double wire fence (powder coating)









## **Package & Delivery**



PANEL PACKAGE



ACCESSORY PACKAGE



FENCE DELIVERY



#### **Features**

# Various top design patterns

It has both flat top and arch top design patterns for you to choose from.

#### Excellent surface treatment

Its galvanized or powder coating surface give excellent rust & corrosion resistance to withstand various harsh environment conditions.

## Ridge structure

Double horizontal wires are welded firmly to the vertical wire to form a ridge structure.

## Long service life

The galvanized and powder coating treatment allows the double wire fence working properly for nearly 10 years.

## Competitive price

It provides a competitive price while maintaining high quality, rigidity and a long life service.

### Less maintenance

It has double horizontal wires to provide more rigidity and durability, so that it will not damag