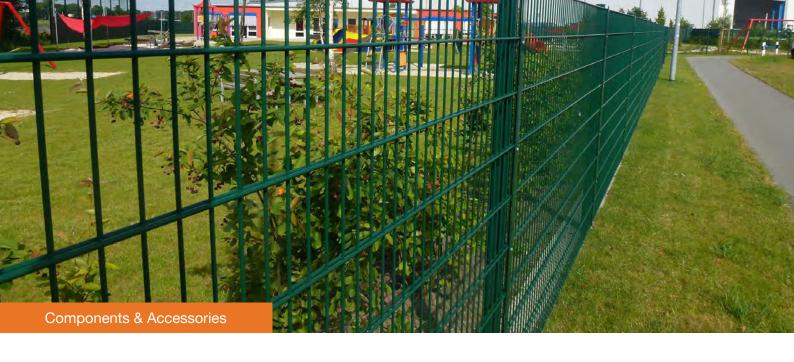

# **Double Wire Fence**

Double wire fence, also known as twin wire fence, is a kind of specially designed welded wire fence with double horizontal wires welded to single vertical wire. Its unique structure makes it stronger and more durable than single wire fence. Our double wire fence is made of high quality carbon steel wires with a diameter of 6/5/6 mm or 8/6/8 mm. Typically, our double wire fence cannot come with folds because of its vertical wire is too strong for bending. Besides, galvanized or powder coating treatment gives the double wire fence excellent corrosion and rust resistance performance and a long service life. Double wire fence is very popular in European markets and is widely used in various residential, commercial and industrial applications, including but not limited to, playgrounds, schools, communities, gardens, parks, etc.

## **Application**

BASKETBALL COURTS

**PARKS** 

PARKING LOTS

GARDENS

RESIDENTIAL COMMUNITIES

**ZOO ANIMALS** 