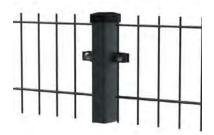

## **Panel Surface**

The main components and connection methods of our double wire fence are as shown below.

Clamp bar connection

Metal clamp connection

J bolt connection

U bolt connection

Square clamp connection