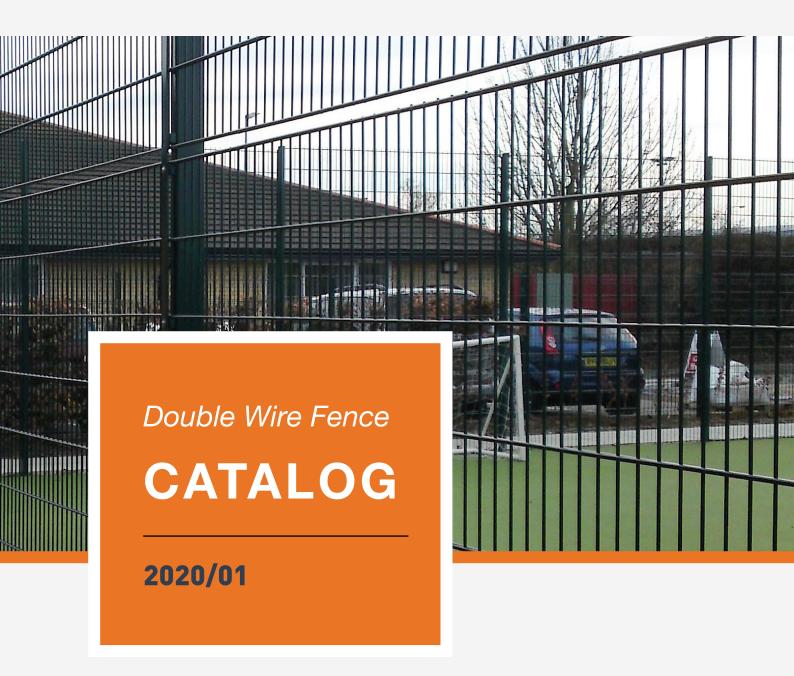

# **Double Wire Fence**

Double wire fence, also known as twin wire fence, is a kind of specially designed welded wire fence with double horizontal wires welded to single vertical wire. Its unique structure makes it stronger and more durable than single wire fence. Our double wire fence is made of high quality carbon steel wires with a diameter of 6/5/6 mm or 8/6/8 mm. Typically, our double wire fence cannot come with folds because of its vertical wire is too strong for bending. Besides, galvanized or powder coating treatment gives the double wire fence excellent corrosion and rust resistance performance and a long service life. Double wire fence is very popular in European markets and is widely used in various residential, commercial and industrial applications, including but not limited to, playgrounds, schools, communities, gardens, parks, etc.