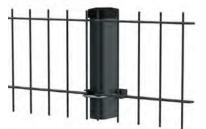

## **Panel Surface**

The main components and connection methods of our double wire fence are as shown below.

Clamp bar connection

Metal clamp connection

J bolt connection

U bolt connection

Square clamp connection