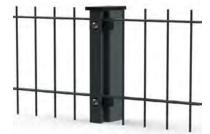

## **Panel Surface**

The main components and connection methods of our double wire fence are as shown below.

Clamp bar connection

Metal clamp connection

J bolt connection

U bolt connection

Square clamp connection

I post connection