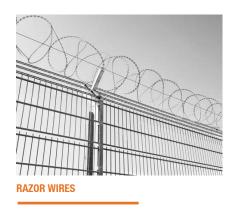

$\times$  1.5/2.0 mm); square post (50  $\times$  50  $\times$  1.5/2.0 mm, 60  $\times$  60  $\times$  1.5/2.0 mm, 80  $\times$  80  $\times$  1.5/2.0 mm);

rectangular post (40  $\times$  60  $\times$  1.5/2.0 mm, 40  $\times$  80  $\times$  1.5/2.0 mm, 60  $\times$  80  $\times$  1.5/2.0 mm, 80  $\times$  100  $\times$  1.5/2.0 mm)

G Post Cap: metal cap / anti-UV plastic cap



- > All colors are available in Ral;
- > Other materials and specifications are available upon request.



## **Panel Surface**

The main components and connection methods of our double wire fence are as shown below.

Clamp bar connection



Metal clamp connection



J bolt connection



U bolt connection



Square clamp connection



I post connection



# **Optional Accessories**

Wall Spikes & Razor Wires







# **Production Flow Chart**

Step 1

Raw materials (carbon steel wires)

Step 2

Steel wire straightening and cutting

Step 3

Wire mesh welding

Step 4

Wire mesh powder coating

Step 5

Finished double wire fence (powder coating)









## **Package & Delivery**



PANEL PACKAGE



ACCESSORY PACKAGE



FENCE DELIVERY



#### **Features**

# Various top design patterns

It has both flat top and arch top design patterns for you to choose from.

#### Excellent surface treatment

Its galvanized or powder coating surface give excellent rust & corrosion resistance to withstand various harsh environment conditions.

## Ridge structure

Double horizontal wires are welded firmly to the vertical wire to form a ridge structure.

## Long service life

The galvanized and powder coating treatmen