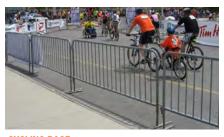

### **Application**

Crowd control barrier is widely used in construction sites and many public events, including but not limited to, sports events, concerts, parades, political rallies, demonstrations and outdoor festivals.

**RAILWAY STATION** 

**PARK ENTRANCE** 

**BUS STATION** 

ROADS.

**CROWD CONTROL** 

CYCLING RACE