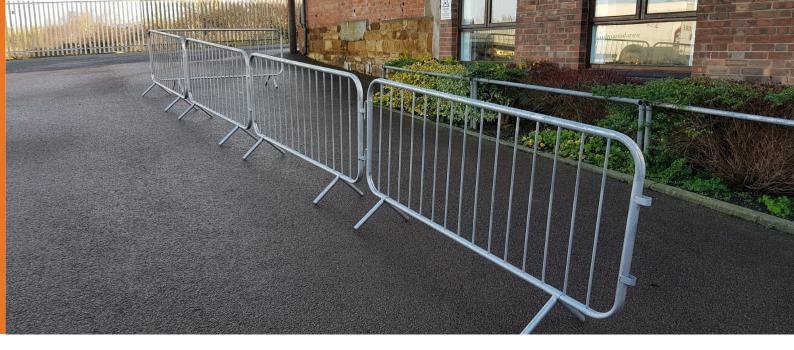

It is constructed of superior steel pipes and is hand welded for high strength. It is also provided with an interlocking design, which makes it can be easily hooked to another and create a long, continuous line of protection.

Crowd control barrier is widely used in construction sites and many public events, including but not limited to, sports events, concerts, parades, political rallies, demonstrations and outdoor festivals.