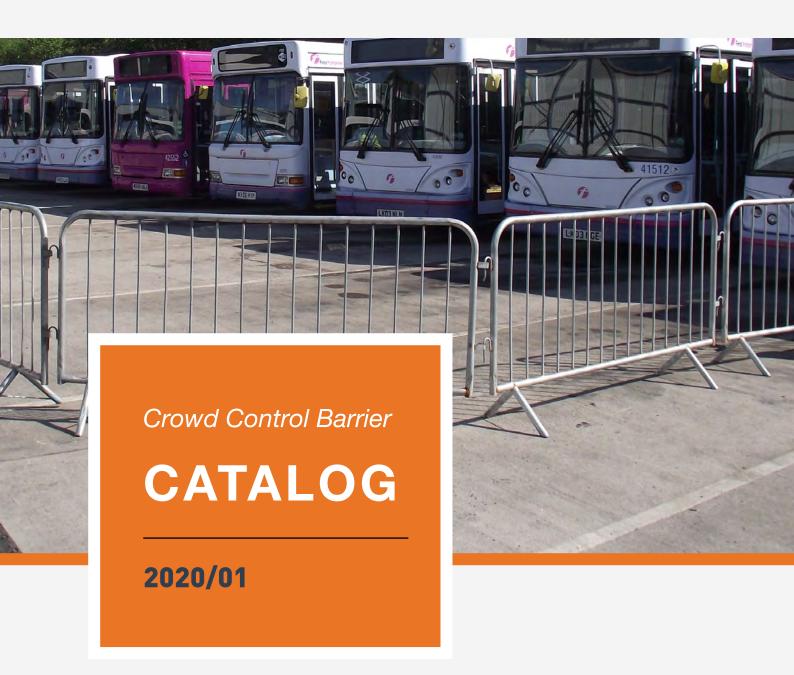

# **Crowd Control Barrier**

Crowd control barrier, also known as pedestrian barrier or crowd control barricade, is a perfect choice for guiding and restricting crowd and traffic flows to keep people and vehicles from entering restricted areas.

It is constructed of superior steel pipes and is hand welded for high strength. It is also provided with an interlocking design, which makes it can be easily hooked to another and create a long, continuous line of protection.

Crowd control barrier is widely used in construction sites and many public events, including but not limited to, sports events, concerts, parades, political rallies, demonstrations and outdoor festivals.