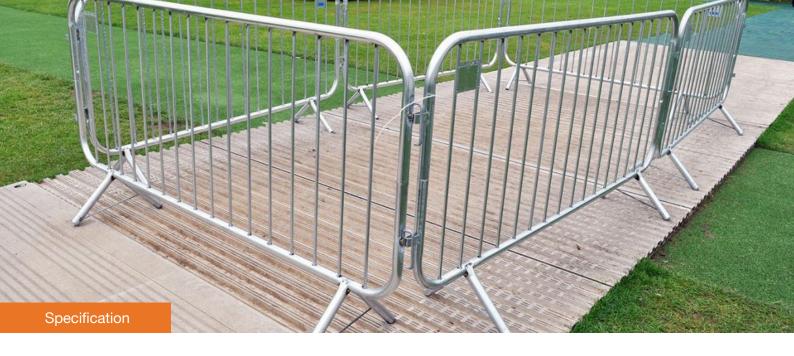

The main components of the crowd control panel are fence panels and bases. We have three kind of bases. Of which, fixed bases are welded to the bottom of the fence panel directly while the flat base and bridge base are bolted to the panel frame. Their specific features are as shown below.

# **Base Types**

Bridge base