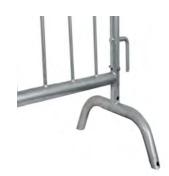

The main components of the crowd control panel are fence panels and bases. We have three kind of bases. Of which, fixed bases are welded to the bottom of the fence panel directly while the flat base and bridge base are bolted to the panel frame. Their specific features are as shown below.

# **Base Types**

Bridge base