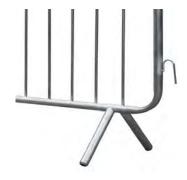

The main components of the crowd control panel are fence panels and bases. We have three kind of bases. Of which, fixed bases are welded to the bottom of the fence panel directly while the flat base and bridge base are bolted to the panel frame. Their specific features are as shown below.

# **Base Types**

Bridge base