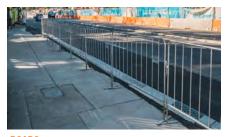

### **Application**

Crowd control barrier is widely used in construction sites and many public events, including but not limited to, sports events, concerts, parades, political rallies, demonstrations and outdoor festivals.

**RAILWAY STATION** 

**PARK ENTRANCE** 

**BUS STATION** 

ROADS.

**CROWD CONTROL** 

CYCLING RACE