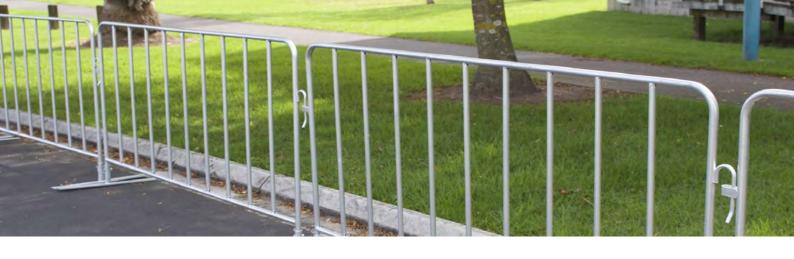

# **Crowd Control Barrier**

Crowd control barrier, also known as pedestrian barrier or crowd control barricade, is a perfect choice for guiding and restricting crowd and traffic flows to keep people and vehicles from entering restricted areas.

It is constructed of superior steel pipes and is hand welded for high strength. It is also provided with an interlocking design, which makes it can be easily hooked to another and create a long, continuous line of protection.

Crowd control barrier is widely used in construction sites and many public events, including but not limited to, sports events, concerts, parades, political rallies, demonstrations and outdoor festivals.