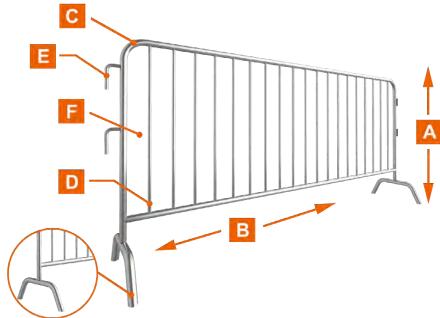

# ⊕ Galvanized

- A Height: 1000 mm, 1100 mm, 1200 mm, 1500 mm
- **B Width:** 2000 mm, 2200 mm, 2500 mm
- Wire Diameter: outer diameter: 20 mm, 25 mm, 32 mm, 38 mm, 42 mm; thickness: 1.2 mm, 1.5 mm, 2.0 mm, 2.5 mm
- **Mesh Opening:** 50 mm × 50 mm, 57 mm × 57 mm, 60 mm × 60 mm, 70 mm × 70 mm
- E Inner Pipe: outer diameter: 12 mm, 16 mm, 20 mm, 25 mm; thickness: 0.8 mm, 1.0 mm, 1.2 mm, 1.5 mm
- F Connection: metal hook
- **Spacing:**60 mm, 100 mm, 120 mm, 150 mm, 200 mm
- > Galvanized and powder coating treatment;
- > All colors are available in Ral;
- > Other specifications are available upon request

The main components of the crowd control panel are fence panels and bases. We have three kind of bases. Of which, fixed bases are welded to the bottom of the fence panel directly while the flat base and bridge base are bolted to the panel frame. Their specific features are as shown below.