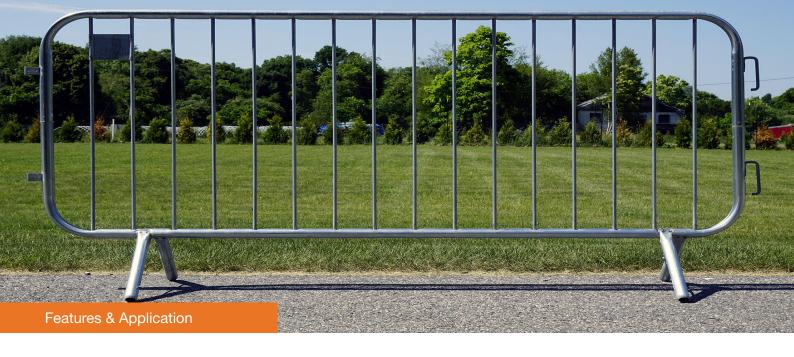

# **Crowd Control Barrier**

Crowd control barrier, also known as pedestrian barrier or crowd control barricade, is a perfect choice for guiding and restricting crowd and traffic flows to keep people and vehicles from entering restricted areas.

It is constructed of superior steel pipes and is hand welded for high strength. It is also provided with an interlocking design, which makes it can be easily hooked to another and create a long, continuous line of protection.

#### **Features**

# Superior steel pipes

All crowd control barriers are made of superior steel pipes for high strength and a long service life.

### Detachable bases

Crowd control barriers are provided with detachable bases, easy to handle and transport.

## Full welding design

Full welding design is employed to make the barrier strong and durable.

## Interlocking system

It adopts an interlocking system, which makes two panel are connected easily and firmly.