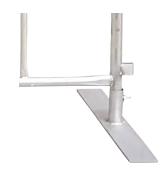

The main components of the crowd control panel are fence panels and bases. We have three kind of bases. Of which, fixed bases are welded to the bottom of the fence panel directly while the flat base and bridge base are bolted to the panel frame. Their specific features are as shown below.

# **Base Types**

Bridge base