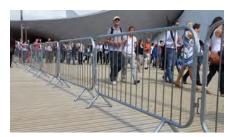

### **Application**

Crowd control barrier is widely used in construction sites and many public events, including but not limited to, sports events, concerts, parades, political rallies, demonstrations and outdoor festivals.

**RAILWAY STATION** 

**PARK ENTRANCE** 

**BUS STATION** 

ROADS.

**CROWD CONTROL** 

CYCLING RACE