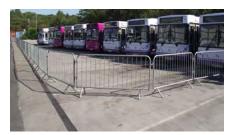

### **Application**

Crowd control barrier is widely used in construction sites and many public events, including but not limited to, sports events, concerts, parades, political rallies, demonstrations and outdoor festivals.

**RAILWAY STATION** 

**PARK ENTRANCE** 

**BUS STATION** 

ROADS.

**CROWD CONTROL** 

CYCLING RACE