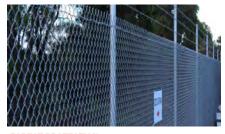

## Chain Link Fence

Chain link fence, also known as cyclone fence, hurricane fence or diamond mesh fence, is a type of woven fence usually made of galvanized or PVC coated steel wire.

The wires are woven together to form beautiful diamond patterns. It offers a costeffective solution for residential and commercial applications.

Typically, the shorter heights are commonly selected for residential uses while the taller heights are most often for commercial uses to provide more security.

Besides, it is a great option for road, railway, airport fencing, equipment and facilities protection, pet and small animal raising as well as zoo fencing.

#### **Application**

It is widely used for residential and commercial applications to create a secure barrier and provide both visibility and security. Besides, it is a great option for road, railway and airport fencing, equipment and facilities protection, pet and small animal raising as well as zoo fencing.