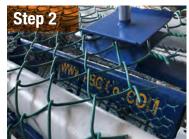

## **Production Flow Chart**

Galvanized chain link fence

Step 1

Raw materials (galvanized steel wire)

Step 2

Chain link fabric production (galvanized)

Step 3

Finished chain link fence (galvanized)

PVC coated chain link fence

Step 1

Raw materials (PVC coated steel wire)

Step 2

Chain link fabric production (PVC coated)

Step 3

Finished chain link fence (galvanized)