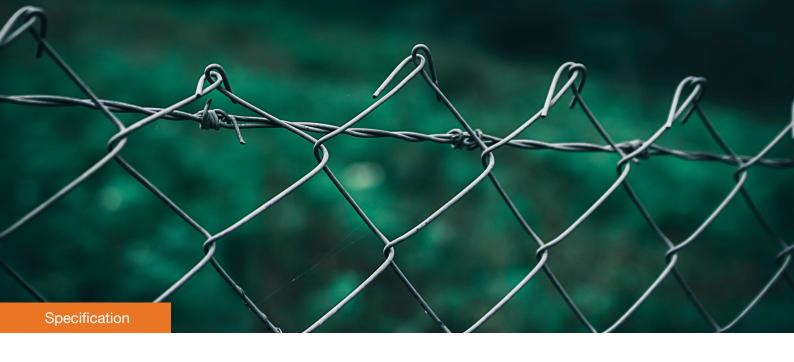

## Chain Link Fence

Chain link fence, also known as cyclone fence, hurricane fence or diamond mesh fence, is a type of woven fence usually made of galvanized or PVC coated steel wire.

The wires are woven together to form beautiful diamond patterns. It offers a costeffective solution for residential and commercial applications.

### Durability

High quality raw materials ensure its great corrosion, rust and weather resistance performances.