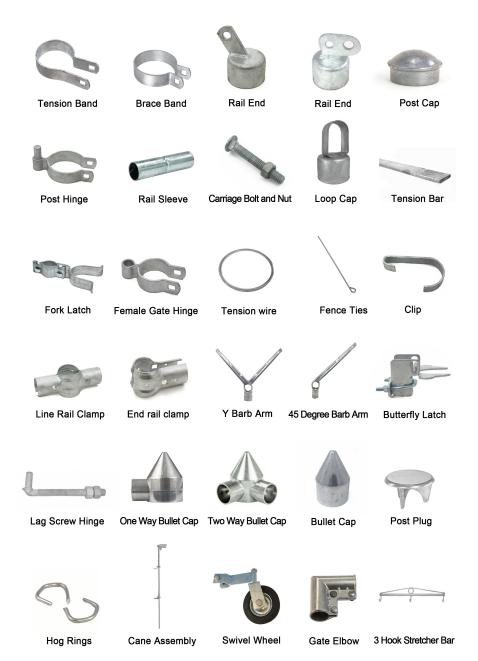

Our chain link components include gates, framework and chain link fabric as shown below. In addition, a variety of accessories are available to help you connect and secure your chain link fence properly and firmly.