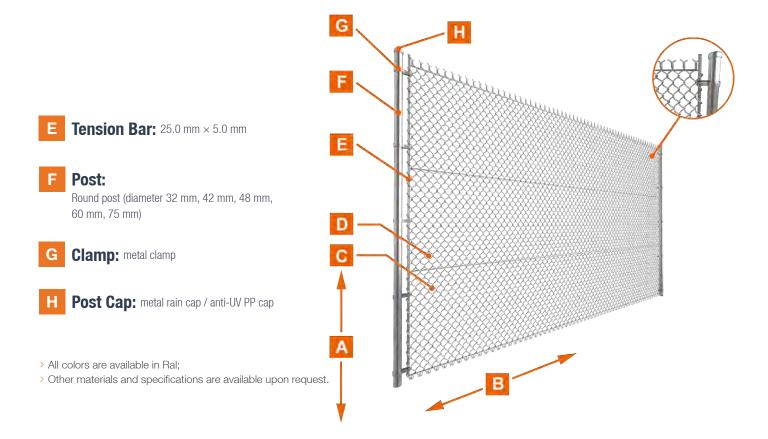

#### **Selvages**

We have both galvanized and PVC coated chain link fence for your choice. All RAL colors are available.

⊕ Twist–Twist

⊕ Knuckle−Knuckle ⊕ Knuckle−Twist

| Mesh opening (D)               | 1''                                                             | 1.5'' | 2''            | 2-1/4" | 2-3/8'' | 2-1/2" | 2-5/8" | 3''           | 4''    |
|--------------------------------|-----------------------------------------------------------------|-------|----------------|--------|---------|--------|--------|---------------|--------|
|                                | 25 mm                                                           | 40 mm | 50 mm          | 57 mm  | 60 mm   | 65 mm  | 70 mm  | 75 mm         | 100 mm |
| Wire diameter (C)              | 18 Ga. – 13 Ga.                                                 |       | 16 Ga, – 8 Ga. |        |         |        |        | 14 Ga. –6 Ga. |        |
|                                | 1.2–2.4 mm                                                      |       | 1.6–4.2 mm     |        |         |        |        | 2.0–5.0 mm    |        |
| Width (B)                      | 50–100 m (or more)                                              |       |                |        |         |        |        |               |        |
| Height (A)                     | 0.5–6.0 m                                                       |       |                |        |         |        |        |               |        |
| Round post & rail diameter (F) | 32 mm, 42 mm, 48 mm, 60 mm, 76 mm, 89 mm; thickness: 0.8-5.0 mm |       |                |        |         |        |        |               |        |