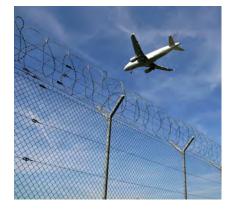

CHAIN LINK FENCE WITH BARBED WIRES FOR AIRPORTS

CHAIN LINK FENCE WITH RAZOR WIRES FOR AIRPORTS

Typically, the shorter heights are commonly selected for residential uses while the taller heights are most often for commercial uses to provide more security.

Besides, it is a great option for road, railway, airport fencing, equipment and facilities protection, pet and small animal raising as well as zoo fencing.