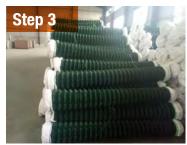

## **Production Flow Chart**

Galvanized chain link fence

Step 1

Raw materials (galvanized steel wire)

Step 2

Chain link fabric production (galvanized)

Step 3

Finished chain link fence (galvanized)

PVC coated chain link fence

Step 1

Raw materials (PVC coated steel wire)

Step 2

Chain link fabric production (PVC coated)

Step 3

Finished chain link fence (galvanized)