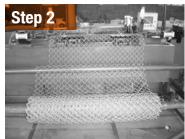

## **Production Flow Chart**

Galvanized chain link fence

Step 1

Raw materials (galvanized steel wire)

Step 2

Chain link fabric production (galvanized)

Step 3

Finished chain link fence (galvanized)

PVC coated chain link fence

Step 1

Raw materials (PVC coated steel wire)

Step 2

Chain link fabric production (PVC coated)

Step 3

Finished chain link fence (galvanized)