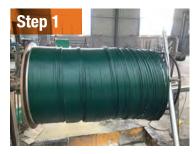

## **Production Flow Chart**

Galvanized chain link fence

Step 1

Raw materials (galvanized steel wire)

Step 2

Chain link fabric production (galvanized)

Step 3

Finished chain link fence (galvanized)

PVC coated chain link fence

Step 1

Raw materials (PVC coated steel wire)

Step 2

Chain link fabric production (PVC coated)

Step 3

Finished chain link fence (galvanized)