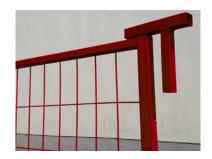

The main component of Canada temporary fence is welded fence panels, top clip and fence base as shown below.

#### Fence Panels, Fence Bases & Top Clips

⊕ Fence bases

🕂 Top clips