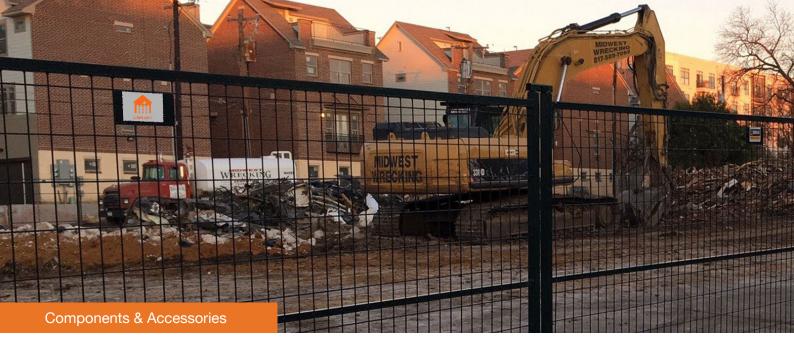

It is designed to be strong and durable and is widely used in infrastructure, civil, industrial, commercial & demolition sites, construction sites, accident scenes and a wide range of major public events for storage, public safety, crowd control or theft deterrence.

#### **Application**

Canada temporary fence is designed to provide temporary boundary for various applications and is widely used in infrastructure, civil, industrial, commercial & demolition sites, construction sites, accident spots and a wide range of major public events for storage, public safety, crowd control or theft deterrence.