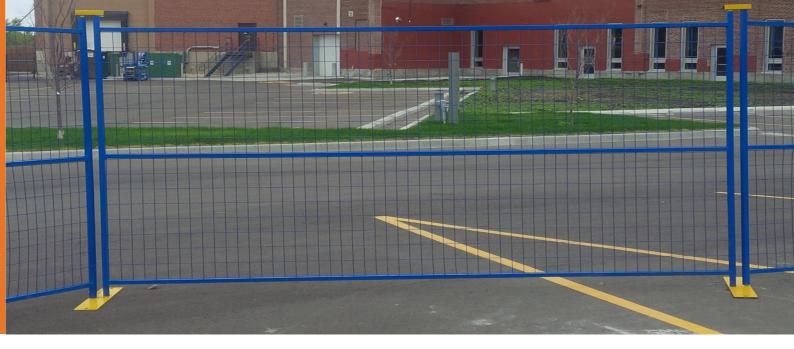

### **Canada Temporary Fence**

Canada temporary fence is a kind of temporary fence prevailing in Canada and North America markets.

It is constructed by welded wire mesh and square pipes. Platy fence base is also provided to make the temporary fence stand firmly on the ground.

It is designed to be strong and durable and is widely used in infrastructure, civil, industrial, commercial & demolition sites, construction sites, accident scenes and a wide range of major public events for storage, public safety, crowd control or theft deterrence.