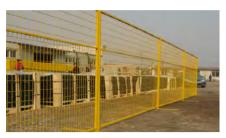

### **Canada Temporary Fence**

Canada temporary fence is a kind of temporary fence prevailing in Canada and North America markets.

It is constructed by welded wire mesh and square pipes. Platy fence base is also provided to make the temporary fence stand firmly on the ground.

It is designed to be strong and durable and is widely used in infrastructure, civil, industrial, commercial & demolition sites, construction sites, accident scenes and a wide range of major public events for storage, public safety, crowd control or theft deterrence.

Clamp: metal clamp

**Base:** 563 mm x 89 mm x 7 mm, 863 mm x 89 mm x 8 mm, etc.

- > Galvanized and powder coated treatment;
- > All colors are available in Ral;
- > Other specifications are available upon request.