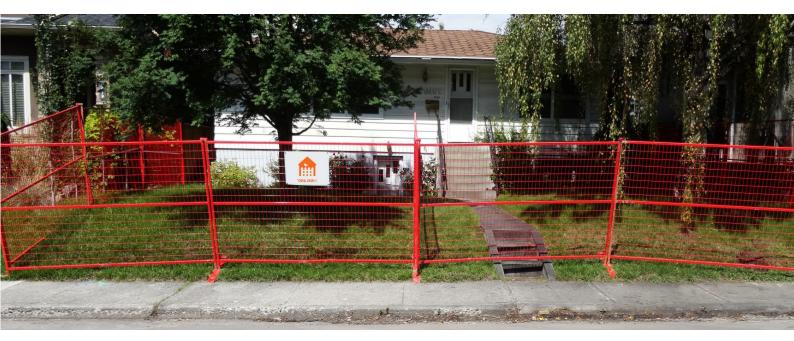

#### A wide range of colors

..... All colors are available to meet your specific needs.

#### **Application**

Canada temporary fence is designed to provide temporary boundary for various applications and is widely used in infrastructure, civil, industrial, commercial & demolition sites, construction sites, accident spots and a wide range of major public events for storage, public safety, crowd control or theft deterrence.