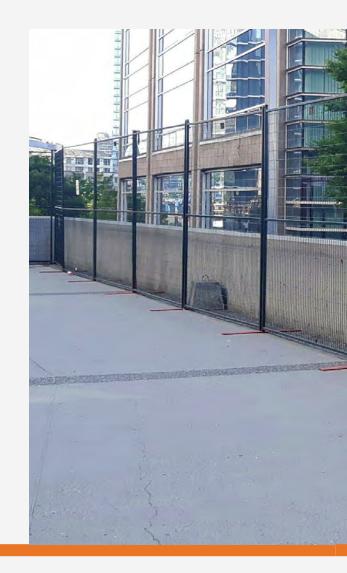

#### **Application**

Canada temporary fence is designed to provide temporary boundary for various applications and is widely used in infrastructure, civil, industrial, commercial & demolition sites, construction sites, accident spots and a wide range of major public events for storage, public safety, crowd control or theft deterrence.

AMUSEMENT PARKS

**CONSTRUCTION SITES** 

STORAGE

**TREE PROTECTION** 

PARKING LOTS

**INDUSTRIAL SITES** 