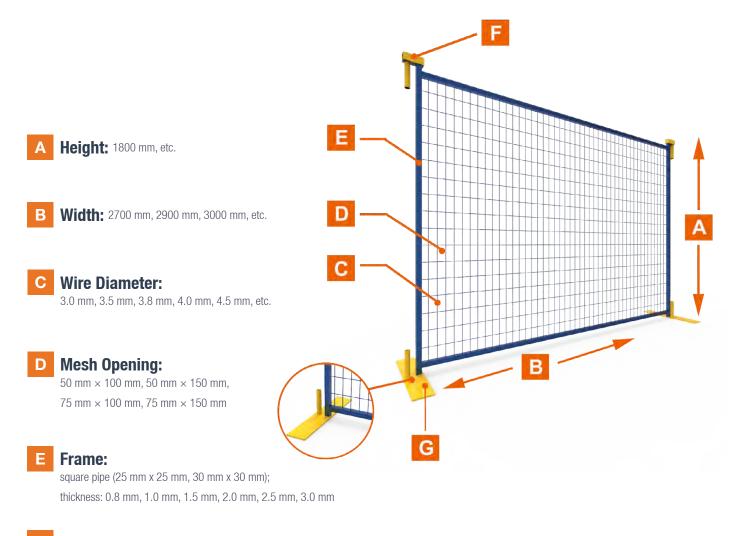

### **Canada Temporary Fence**

Canada temporary fence is a kind of temporary fence prevailing in Canada and North America markets.

It is constructed by welded wire mesh and square pipes. Platy fence base is also provided to make the temporary fence stand firmly on the ground.

It is designed to be strong and durable and is widely used in infrastructure, civil, industrial, commercial & demolition sites, construction sites, accident scenes and a wide range of major public events for storage, public safety, crowd control or theft deterrence.

Clamp: metal clamp

**Base:** 563 mm x 89 mm x 7 mm, 863 mm x 89 mm x 8 mm, etc.

- > Galvanized and powder coated treatment;
- > All colors are available in Ral;
- > Other specifications are available upon request.