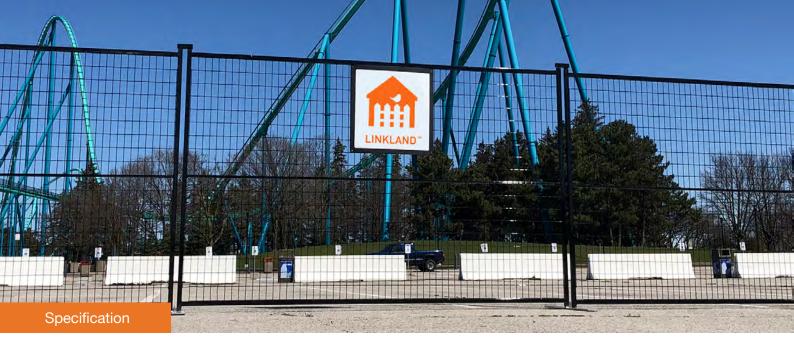

#### **Application**

Canada temporary fence is designed to provide temporary boundary for various applications and is widely used in infrastructure, civil, industrial, commercial & demolition sites, construction sites, accident spots and a wide range of major public events for storage, public safety, crowd control or theft deterrence.

AMUSEMENT PARKS

**CONSTRUCTION SITES** 

STORAGE

**TREE PROTECTION** 

PARKING LOTS

**INDUSTRIAL SITES** 