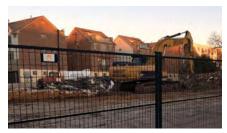

#### **Application**

Canada temporary fence is designed to provide temporary boundary for various applications and is widely used in infrastructure, civil, industrial, commercial & demolition sites, construction sites, accident spots and a wide range of major public events for storage, public safety, crowd control or theft deterrence.

AMUSEMENT PARKS

**CONSTRUCTION SITES** 

STORAGE

**TREE PROTECTION** 

PARKING LOTS

**INDUSTRIAL SITES** 