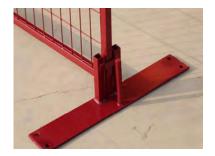

The main component of Canada temporary fence is welded fence panels, top clip and fence base as shown below.

#### Fence Panels, Fence Bases & Top Clips

⊕ Fence bases

🕂 Top clips

#### **Features**

**General Sector** Smooth and elegant appearance - -The surface is well treated to eliminate all burrs for safe installation and removal.

+ Solid and stable base support

---Platy fence feet are provided to make the temporary fence stand firmly on the ground.