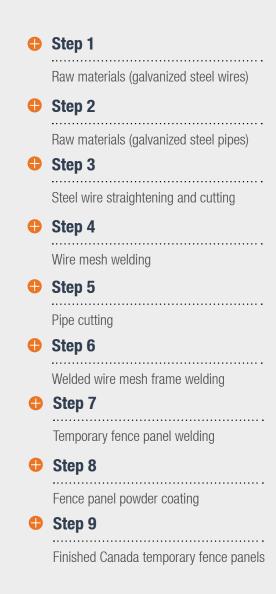

be strong and durable and is widely used in infrastructure, civil, industrial, commercial & demolition sites, construction sites, accident scenes and a wide range of major public events for storage, public safety, crowd control or theft deterrence.







Clamp: metal clamp

**Base:** 563 mm x 89 mm x 7 mm, 863 mm x 89 mm x 8 mm, etc.

- > Galvanized and powder coated treatment;
- > All colors are available in Ral;
- > Other specifications are available upon request.



The main component of Canada temporary fence is welded fence panels, top clip and fence base as shown below.

#### Fence Panels, Fence Bases & Top Clips





⊕ Fence bases



🕂 Top clips



#### **Optional Accessories**

🕀 Shade cloth



 $\oplus$  Canada temporary fence with shade cloth





### **Production Flow Chart**





















#### **Package & Delivery**



FENCE PANEL PACKAGE



FENCE DELIVERY



#### **Features**

**General Sector** Smooth and elegant appearance - -The surface is well treated to eliminate all burrs for safe installation and removal.

+ Solid and stable base support

---Platy fence feet are provided to make the temporary fence stand firmly on the ground.

### with detachable base

easy to handle and transport.

#### Easy installation and removal

..... All assembly and disassembly works can be done by one single person without digging holes, which saves both time and labor.

#### **Great cost effective**

..... It can be installed and removed for many times and for multiple uses.

## **Use the set of the se**

Its lightweight and detachable base make it

#### A wide range of