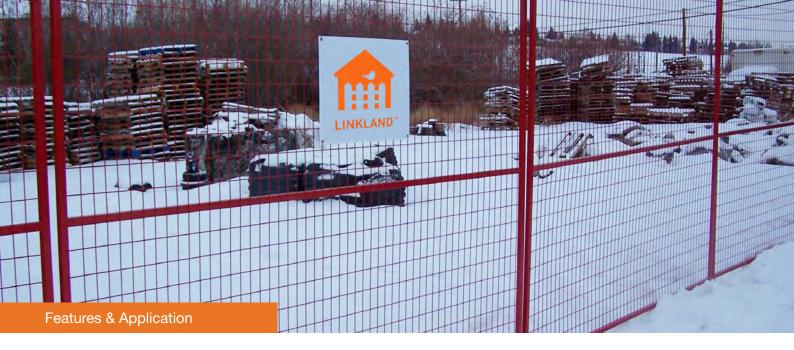

#### **Application**

Canada temporary fence is designed to provide temporary boundary for various applications and is widely used in infrastructure, civil, industrial, commercial & demolition sites, construction sites, accident spots and a wide range of major public events for storage, public safety, crowd control or theft deterrence.

AMUSEMENT PARKS

**CONSTRUCTION SITES** 

STORAGE

**TREE PROTECTION** 

PARKING LOTS

**INDUSTRIAL SITES** 