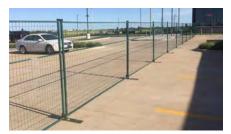

### **Canada Temporary Fence**

Canada temporary fence is a kind of temporary fence prevailing in Canada and North America markets.

It is constructed by welded wire mesh and square pipes. Platy fence base is also provided to make the temporary fence stand firmly on the ground.

It is designed to be strong and durable and is widely used in infrastructure, civil, industrial, commercial & demolition sites, construction sites, accident scenes and a wide range of major public events for storage, public safety, crowd control or theft deterrence.