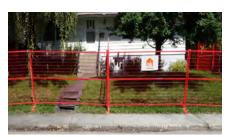

#### **Application**

Canada temporary fence is designed to provide temporary boundary for various applications and is widely used in infrastructure, civil, industrial, commercial & demolition sites, construction sites, accident spots and a wide range of major public events for storage, public safety, crowd control or theft deterrence.

AMUSEMENT PARKS

**CONSTRUCTION SITES** 

STORAGE

**TREE PROTECTION** 

PARKING LOTS

**INDUSTRIAL SITES** 