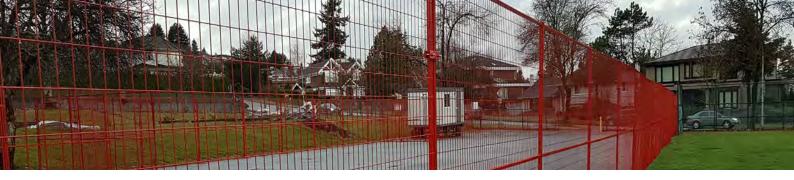

### **Canada Temporary Fence**

Canada temporary fence is a kind of temporary fence prevailing in Canada and North America markets.

It is constructed by welded wire mesh and square pipes. Platy fence base is also provided to make the temporary fence stand firmly on the ground.

It is designed to be strong and durable and is widely used in infrastructure, civil, industrial, commercial & demolition sites, construction sites, accident scenes and a wide range of major public events for storage, public safety, crowd control or theft deterrence.

#### **Application**

Canada temporary fence is designed to provide temporary boundary for various applications and is widely used in infrastructure, civil, industrial, commercial & demolition sites, construction sites, accident spots and a wide range of major public events for storage, public safety, crowd control or theft deterrence.