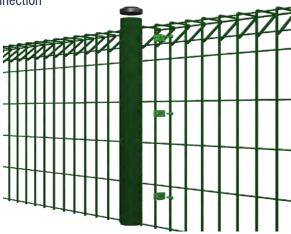

ng:** 50 × 100 mm, 50 × 150 mm, 50 × 200 mm, 75 × 100 mm, 75 × 200 mm

E Clamp: metal clamp/anti-UV plastic clamp

F Post:

Round post (48 0D  $\times$  1.5/2.0 mm, 60 0D  $\times$  1.5/2.0 mm); square post (50  $\times$  50  $\times$  1.5/2.0 mm, 60  $\times$  60  $\times$  1.5/2.0 mm, 80  $\times$  80  $\times$  1.5/2.0 mm);

rectangular post (40  $\times$  60  $\times$  1.5/2.0 mm, 40  $\times$  80  $\times$  1.5/2.0 mm, 60  $\times$  80  $\times$  1.5/2.0 mm, 80  $\times$  100  $\times$  1.5/2.0 mm)

G Post Cap: metal cap / anti-UV plastic cap



- > All colors are available in Ral;
- > Other materials and specifications are available upon request.



The main components and connection methods of our BRC fence are as shown below.

## Square post connection



## Round post connection



### **Optional Accessories**

Barbed Wires & Razor Wires



**BARBED WIRES** 



RAZOR WIRES



## **Production Flow Chart**

powder coating / galvanized

Step 1

Raw materials (carbon steel wires)

Step 2

Steel wire straightening and cutting

Step 3

Wire mesh welding

Step 4

Wire mesh bending

Step 5

51: Wire mesh powder coating

5<sup>2</sup>: Wire mesh galvanizing

Step 6

6<sup>1</sup>: Finished BRC fence panels (powder coating)

6<sup>2</sup>: Finished BRC fence panels (galvanized)

















#### Package & Delivery



**PANEL & POST PACKAGE** 



FENCE DELIVERY



#### **Features**

#### Roll top edges

Roll top edges provides both beautiful appearance and rigid structure.

#### All colors are available

All colors are available in Ral to adapt to most environments.

####