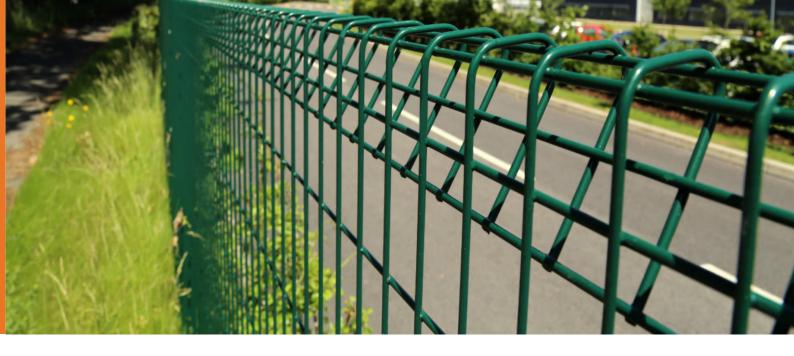

# **BRC Fence**

BRC fence, also known as roll top fence, is a kind of specially designed welded wire mesh fence with unique top and bottom "rolled" edges.

It is manufactured from high tensile steel wires that are welded together and bent to form a triangular roll top surface at its top and bottom to provide a firm structure and accurate mesh openings.

Its rolled edges not only offer an authentic user-friendly surface, but also give maximum rigidity and excellent visibility.

Currently, it is very popular among Singapore, Japan, South Korea and Southeast Asia regions and is mainly used as security fence or barriers in, including but not limited to, parks, schools, playgrounds, factories, parking lots, residential communities, etc.

#### Roll top edges

Roll top edges provides both beautiful appearance and rigid structure.