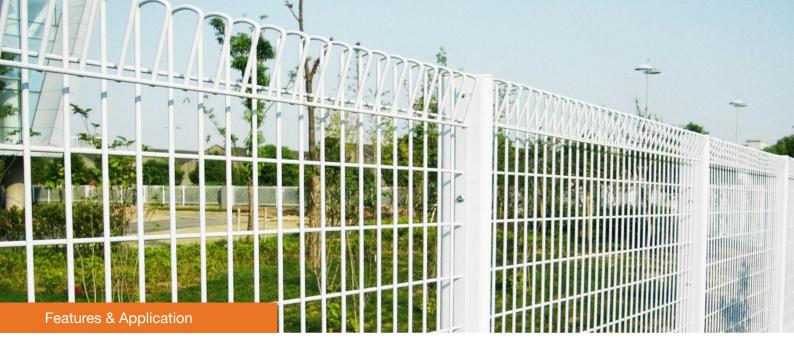

# **BRC Fence**

BRC fence, also known as roll top fence, is a kind of specially designed welded wire mesh fence with unique top and bottom "rolled" edges.

It is manufactured from high tensile steel wires that are welded together and bent to form a triangular roll top surface at its top and bottom to provide a firm structure and accurate mesh openings.

Its rolled edges not only offer an authentic user-friendly surface, but also give maximum rigidity and excellent visibility.

Currently, it is very popular among Singapore, Japan, South Korea and Southeast Asia regions and is mainly used as security fence or barriers in, including but not limited to, parks, schools, playgrounds, factories, parking lots, residential communities, etc.

#### **Features**

#### Roll top edges

Roll top edges provides both beautiful appearance and rigid structure.