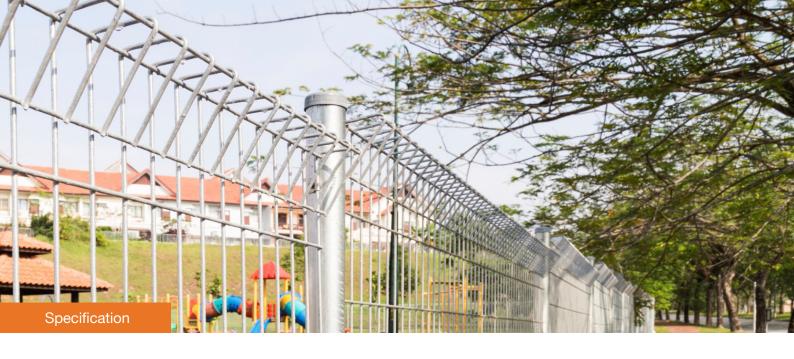

Its rolled edges not only offer an authentic user-friendly surface, but also give maximum rigidity and excellent visibility.

Currently, it is very popular among Singapore, Japan, South Korea and Southeast Asia regions and is mainly used as security fence or barriers in, including but not limited to, parks, schools, playgrounds, factories, parking lots, residential communities, etc.

#### Visibility & security

The mesh opening of the BRC fence panels provides excellent visibility and security.