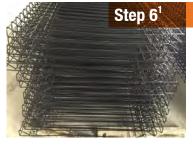

## **Production Flow Chart**

powder coating / galvanized

Step 1

Raw materials (carbon steel wires)

Step 2

Steel wire straightening and cutting

Step 3

Wire mesh welding

Step 4

Wire mesh bending

Step 5

51: Wire mesh powder coating

5<sup>2</sup>: Wire mesh galvanizing

Step 6

6<sup>1</sup>: Finished BRC fence panels (powder coating)

6<sup>2</sup>: Finished BRC fence panels (galvanized)