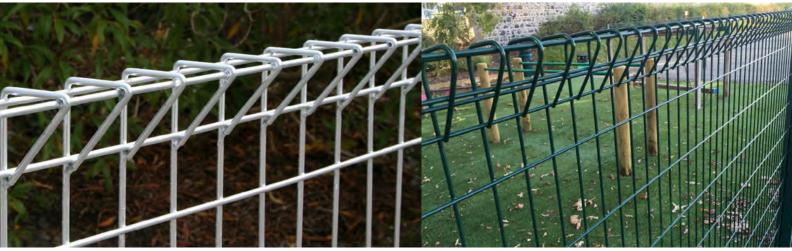

**Surface Treatment** According to the surface treatment, our BRC fence can be divided into two types as shown below.

Galvanized

Powder coating

A Height: 900–2400 mm

**B** Width: 1500–3000 mm

**Wire Diameter:** 4.0 mm, 4.5 mm, 5.0 mm, 6.0 mm

#### Roll top edges

Roll top edges provides both beautiful appearance and rigid structure.

#### All colors are available

All colors are available in Ral to adapt to most environments.