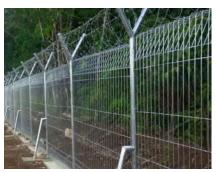

# **BRC Fence**

BRC fence, also known as roll top fence, is a kind of specially designed welded wire mesh fence with unique top and bottom "rolled" edges.

It is manufactured from high tensile steel wires that are welded together and bent to form a triangular roll top surface at its top and bottom to provide a firm structure and accurate mesh openings.

Its rolled edges not only offer an authentic user-friendly surface, but also give maximum rigidity and excellent visibility.

Currently, it is very popular among Singapore, Japan, South Korea and Southeast Asia regions and is mainly used as security fence or barriers in, including but not limited to, parks, schools, playgrounds, factories, parking lots, residential communities, etc.