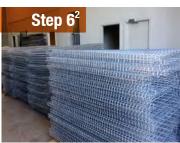

## **Production Flow Chart**

powder coating / galvanized

Step 1

Raw materials (carbon steel wires)

Step 2

Steel wire straightening and cutting

Step 3

Wire mesh welding

Step 4

Wire mesh bending

Step 5

51: Wire mesh powder coating

5<sup>2</sup>: Wire mesh galvanizing

Step 6

6<sup>1</sup>: Finished BRC fence panels (powder coating)

6<sup>2</sup>: Finished BRC fence panels (galvanized)