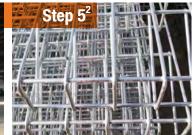

## **Production Flow Chart**

powder coating / galvanized

Step 1

Raw materials (carbon steel wires)

Step 2

Steel wire straightening and cutting

Step 3

Wire mesh welding

Step 4

Wire mesh bending

Step 5

51: Wire mesh powder coating

5<sup>2</sup>: Wire mesh galvanizing

Step 6

6<sup>1</sup>: Finished BRC fence panels (powder coating)

6<sup>2</sup>: Finished BRC fence panels (galvanized)