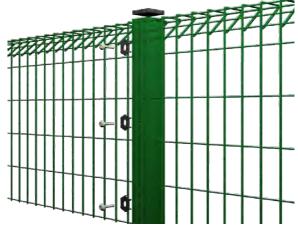

5.0 mm, 6.0 mm

**Mesh Opening:** 50 × 100 mm, 50 × 150 mm, 50 × 200 mm, 75 × 100 mm, 75 × 200 mm

E Clamp: metal clamp/anti-UV plastic clamp

F Post:

Round post (48 0D  $\times$  1.5/2.0 mm, 60 0D  $\times$  1.5/2.0 mm); square post (50  $\times$  50  $\times$  1.5/2.0 mm, 60  $\times$  60  $\times$  1.5/2.0 mm, 80  $\times$  80  $\times$  1.5/2.0 mm);

rectangular post (40  $\times$  60  $\times$  1.5/2.0 mm, 40  $\times$  80  $\times$  1.5/2.0 mm, 60  $\times$  80  $\times$  1.5/2.0 mm, 80  $\times$  100  $\times$  1.5/2.0 mm)

G Post Cap: metal cap / anti-UV plastic cap



- > All colors are available in Ral;
- > Other materials and specifications are available upon request.



The main components and connection methods of our BRC fence are as shown below.

## Square post connection



## Round post connection



### **Optional Accessories**

Barbed Wires & Razor Wires



**BARBED WIRES** 



RAZOR WIRES



## **Production Flow Chart**

powder coating / galvanized

Step 1

Raw materials (carbon steel wires)

Step 2

Steel wire straightening and cutting

Step 3

Wire mesh welding

Step 4

Wire mesh bending

Step 5

51: Wire mesh powder coating

5<sup>2</sup>: Wire mesh galvanizing

Step 6

6<sup>1</sup>: Finished BRC fence panels (powder coating)

6<sup>2</sup>: Finished BRC fence panels (galvanized)

















#### Package & Delivery



**PANEL & POST PACKAGE** 



FENCE DELIVERY



#### **Features**

#### Roll top edges

Roll top edges provides both beautiful appearance and rigid structure.

#### All colors are available

All colors are available in Ral to adapt