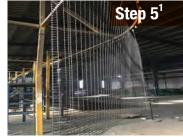

Step 4

Wire mesh bending

Step 5

51: Wire mesh powder coating

5<sup>2</sup>: Wire mesh galvanizing

Step 6

6<sup>1</sup>: Finished BRC fence panels (powder coating)

6<sup>2</sup>: Finished BRC fence panels (galvanized)