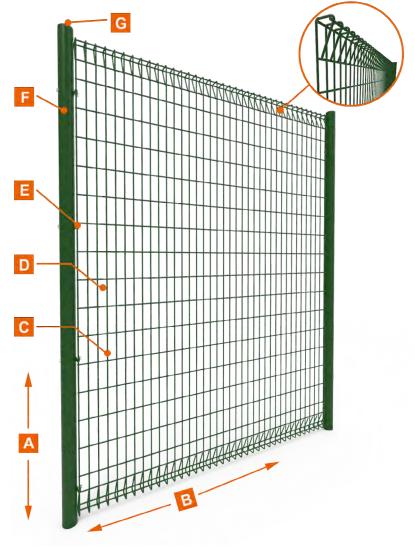

**Surface Treatment** According to the surface treatment, our BRC fence can be divided into two types as shown below.

Galvanized

Powder coating

A Height: 900–2400 mm

**B** Width: 1500–3000 mm

**Wire Diameter:** 4.0 mm, 4.5 mm, 5.0 mm, 6.0 mm

**Mesh Opening:** 50 × 100 mm, 50 × 150 mm, 50 × 200 mm, 75 × 100 mm, 75 × 200 mm

E Clamp: metal clamp/anti-UV plastic clamp

F Post:

Round post (48 0D  $\times$  1.5/2.0 mm, 60 0D  $\times$  1.5/2.0 mm); square post (50  $\times$  50  $\times$  1.5/2.0 mm, 60  $\times$  60  $\times$  1.5/2.0 mm, 80  $\times$  80  $\times$  1.5/2.0 mm);

rectangular post (40  $\times$  60  $\times$  1.5/2.0 mm, 40  $\times$  80  $\times$  1.5/2.0 mm, 60  $\times$  80  $\times$  1.5/2.0 mm, 80  $\times$  100  $\times$  1.5/2.0 mm)

G Post Cap: metal cap / anti-UV plastic cap