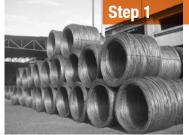

## **Production Flow Chart**

powder coating / galvanized

Step 1

Raw materials (carbon steel wires)

Step 2

Steel wire straightening and cutting

Step 3

Wire mesh welding